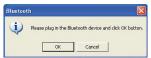

**D.** During installation, you should plug in the Parani-UD100 to USB port. After plugging in it, click the OK button.